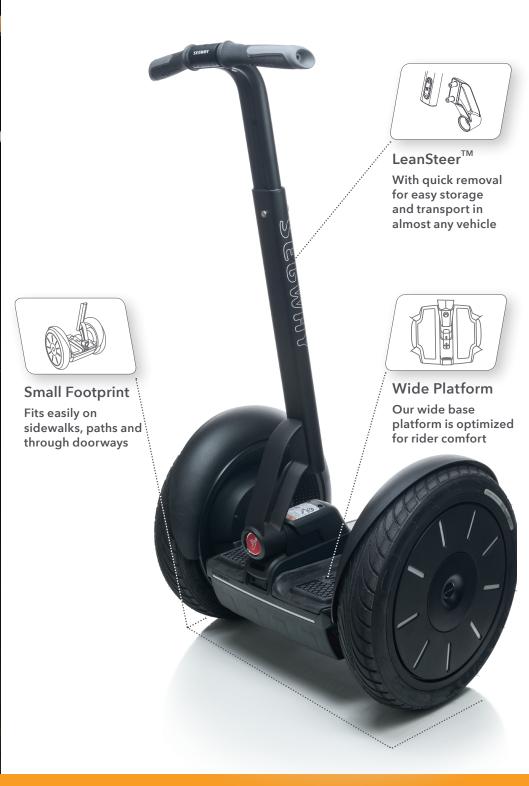

Empower yourself to travel indoors, outside or just about anywhere. The compact design, zero-turn radius and zero emissions will have you wondering how you ever managed without a PT.

## **SPECIFICATIONS**

| WEIGHT    | 105 lbs    | 47.3 kg  |
|-----------|------------|----------|
| FOOTPRINT | 25.5×25 in | 65×63 cm |
| MAX SPEED | 12.5 mph   | 20 km/h  |
| RANGE*    | 24 miles   | 39 km    |