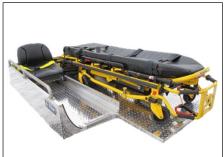

### **MEDLITE TRANSPORT STRETCHER MTSTR-104**

#### PRICE: \$3,950.00 + SHIPPING

- All aluminum tubing & diamond plate chassis
- Two-position guide-lock seat with seatbelt
- Accommodates an ambulance style stretcher (not included)
- Ten Velcro D-loop straps included
- Stainless steel grab bar on either side of the skid unit
- Stretcher and stretcher specific lock-release mechanism to be supplied and installed by the customer
- Unit must be permanently bolted to the UTV cargo bed
- Cargo bed must be permanently bolted to UTV chassis
- Stretcher not included

Unit shown with full ambulance stretcher Stretcher not included