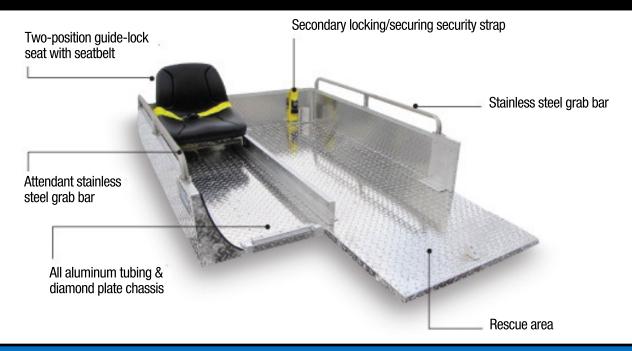

|                                   | 48"W x 76"L x 11"H | 135                                               | 260                               |
| *weights & din<br>Special 46" wic | MEDLITE TRANSPORT  | KIMTEK<br>RPORATION<br>NS VT 05860   888.546.8358 | ALL UNITS SHIP<br>FULLY ASSEMBLED |

## MEDLITE TRANSPORT STANDARD MTS-102



### PRICE: \$3,350.00 + SHIPPING

- All aluminum tubing & diamond plate chassis
- Two-position guide-lock seat with seatbelt
- Accommodates a long board or stokes basket (not included)
- Ten Velcro D-loop straps included
- 9 cubic feet of enclosed storage area
- Retractable utility pole
- Stainless steel grab bars on the rescue area



# **MEDLITE TRANSPORT DELUXE MTD-103**



### PRICE: \$3,750.00 + SHIPPING



### **MEDLITE TRANSPORT STRETCHER MTSTR-104**



#### PRICE: \$3,950.00 + SHIPPING

- All aluminum tubing & diamond plate chassis
- Two-position guide-lock seat with seatbelt
- Accommodates an ambulance style stretcher (not included)
- Ten Velcro D-loop straps included
- Stainless steel grab bar on either side of the skid unit
- Stretcher and stretcher specific lock-release mechanism to be supplied and installed by the customer
- Unit must be permanently bolted to the UTV cargo bed
- Cargo bed must be permanently bolted to UTV chassis
- Stretcher not included



Unit shown with full ambulance stretcher Stretcher not included