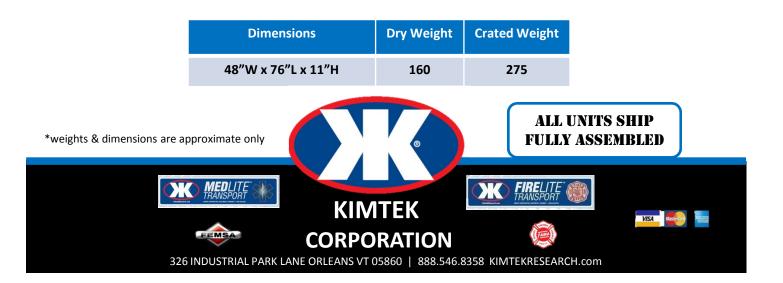

### **MEDLITE TRANSPORT STRETCHER MTSTR-104**

#### PRICE: \$3,950.00 + SHIPPING

- All aluminum tubing & diamond plate chassis
- Two-position guide-lock seat with seatbelt
- Accommodates an ambulance style stretcher (not included)
- Ten Velcro D-loop straps included
- Stainless steel grab bar on either side of the skid unit
- Stretcher and stretcher specific lock-release mechanism to be supplied and installed by the customer
- Unit must be permanently bolted to the UTV cargo bed
- Cargo bed must be permanently bolted to UTV chassis
- Stretcher not included