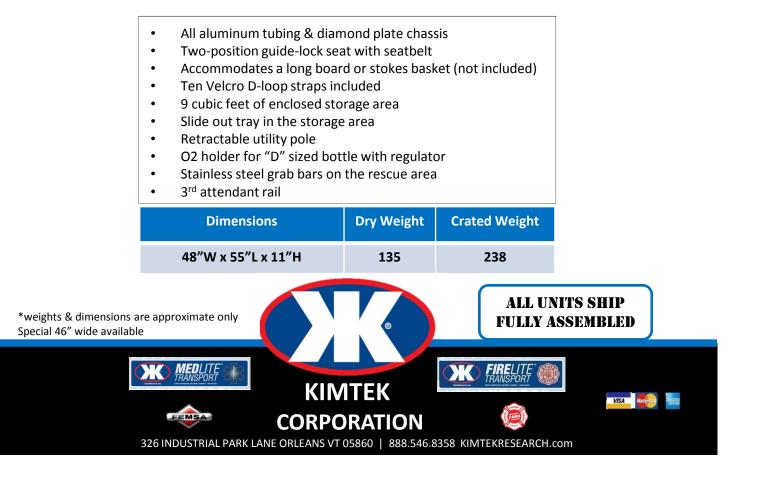

------------|-----------------------------------|
|                                   | 48"W x 76"L x 11"H | 135                                               | 260                               |
| *weights & din<br>Special 46" wic | MEDLITE TRANSPORT  | KIMTEK<br>RPORATION<br>NS VT 05860   888.546.8358 | ALL UNITS SHIP<br>FULLY ASSEMBLED |

## MEDLITE TRANSPORT STANDARD MTS-102



### PRICE: \$3,350.00 + SHIPPING

- All aluminum tubing & diamond plate chassis
- Two-position guide-lock seat with seatbelt
- Accommodates a long board or stokes basket (not included)
- Ten Velcro D-loop straps included
- 9 cubic feet of enclosed storage area
- Retractable utility pole
- Stainless steel grab bars on the rescue area



# **MEDLITE TRANSPORT DELUXE MTD-103**



### PRICE: \$3,750.00 + SHIPPING



### **MEDLITE TRANSPORT STRETCHER MTSTR-104**



#### PRICE: \$3,950.00 + SHIPPING

- All aluminum tubing & diamond plate chassis
- Two-position guide-lock seat with seatbelt
- Accommodates an ambulance style stretcher (not included)
- Ten Velcro D-loop straps included
- Stainless steel grab bar on either side of the skid unit
- Stretcher and stretcher specific lock-release mechanism to be supplied and installed by the customer
- Unit must be permanently bolted to the UTV cargo bed
- Cargo bed must be permanently bolted to UTV chassis
- Stretcher not included



Unit shown with full ambulance stretcher Stretcher not included