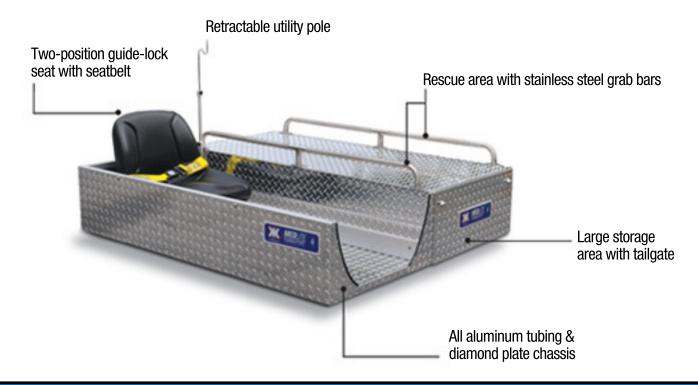

## MEDLITE TRANSPORT STANDARD MTS-102

### PRICE: \$3,350.00 + SHIPPING

- All aluminum tubing & diamond plate chassis
- Two-position guide-lock seat with seatbelt
- Accommodates a long board or stokes basket (not included)
- Ten Velcro D-loop straps included
- 9 cubic feet of enclosed storage area
- Retractable utility pole
- Stainless steel grab bars on the rescue area