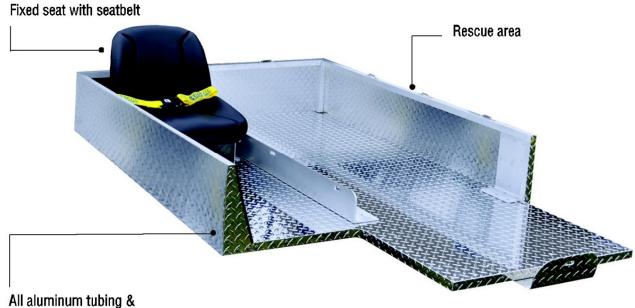

# **MEDLITE TRANSPORT BASIC MTB-101**

diamond plate chassis

Adjustable back-plate for long board or stokes basket

#### **PRICE: \$2,950.00** + SHIPPING

- All aluminum tubing & diamond plate chassis ٠
- Fixed attendant seat with seatbelt •
- Accommodates a long board or stokes basket (not included) •
- Ten Velcro D-loop straps included ٠
- Adjustable end point for accepting longer boards or baskets •