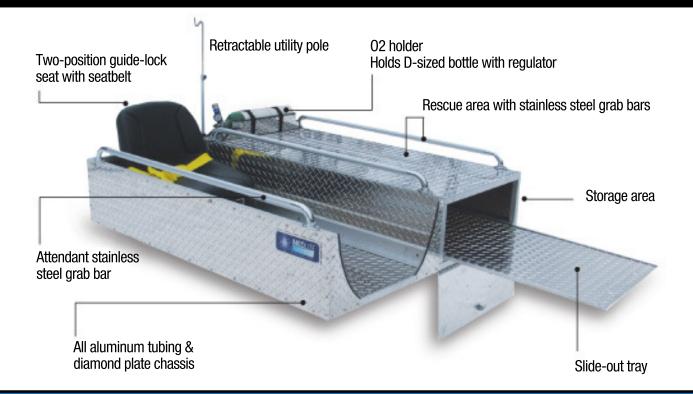

------------------------------------------------|-----------------------------------|
|                                   | 48"W x 76"L x 11"H | 135                                               | 260                               |
| *weights & din<br>Special 46" wic | MEDLITE TRANSPORT  | KIMTEK<br>RPORATION<br>NS VT 05860   888.546.8358 | ALL UNITS SHIP<br>FULLY ASSEMBLED |

## MEDLITE TRANSPORT STANDARD MTS-102



### PRICE: \$3,350.00 + SHIPPING

- All aluminum tubing & diamond plate chassis
- Two-position guide-lock seat with seatbelt
- Accommodates a long board or stokes basket (not included)
- Ten Velcro D-loop straps included
- 9 cubic feet of enclosed storage area
- Retractable utility pole
- Stainless steel grab bars on the rescue area



# **MEDLITE TRANSPORT DELUXE MTD-103**



### PRICE: \$3,750.00 + SHIPPING



### **MEDLITE TRANSPORT STRETCHER MTSTR-104**



#### PRICE: \$3,950.00 + SHIPPING

- All aluminum tubing & diamond plate chassis
- Two-position guide-lock seat with seatbelt
- Accommodates an ambulance style stretcher (not included)
- Ten Velcro D-loop straps included
- Stainless steel grab bar on either side of the skid unit
- Stretcher and stretcher specific lock-release mechanism to be supplied and installed by the customer
- Unit must be permanently bolted to the UTV cargo bed
- Cargo bed must be permanently bolted to UTV chassis
- Stretcher not included



Unit shown with full ambulance stretcher Stretcher not included